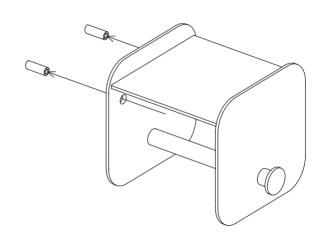

## ASSEMBLY GUIDE

Find assembly videos by using the QR code or by going online at our website umage.com/instructions