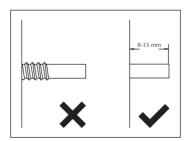

## ASSEMBLY GUIDE

Find assembly videos by using the QR code or by going online at our website umage.com/instructions