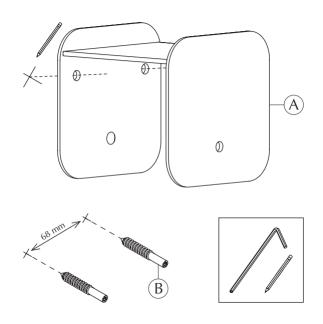

## ASSEMBLY GUIDE

Find assembly videos by using the QR code or by going online at our website umage.com/instructions