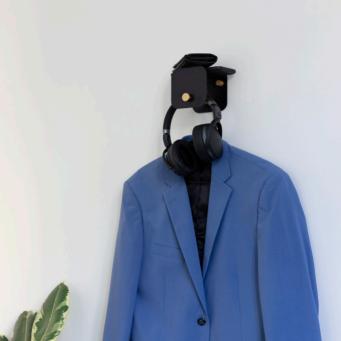

## DESIGNED BY THOR HØY

" Hang In There is a small design with great functionality, greeting your essentials in the entrance. "