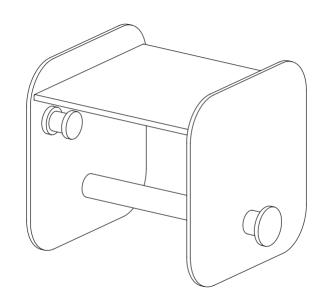

# HANG IN THERE

wall hanger | user guide

## DESIGNED BY THOR HØY

" Hang In There is a small design with great functionality, greeting your essentials in the entrance. "

## ASSEMBLY GUIDE

Find assembly videos by using the QR code or by going online at our website umage.com/instructions