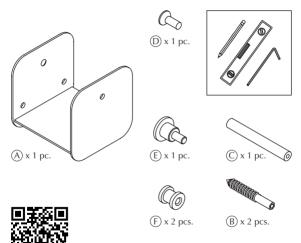

## ASSEMBLY GUIDE

Find assembly videos by using the QR code or by going online at our website umage.com/instructions