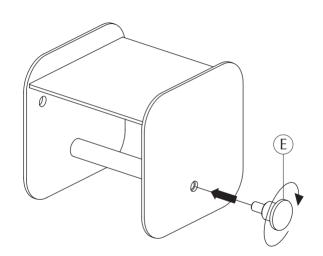

## ASSEMBLY GUIDE

Find assembly videos by using the QR code or by going online at our website umage.com/instructions