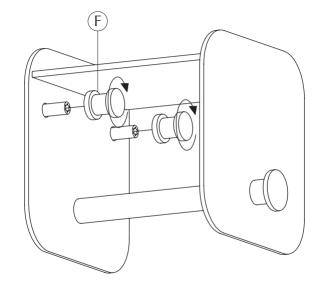

## ASSEMBLY GUIDE

Find assembly videos by using the QR code or by going online at our website umage.com/instructions