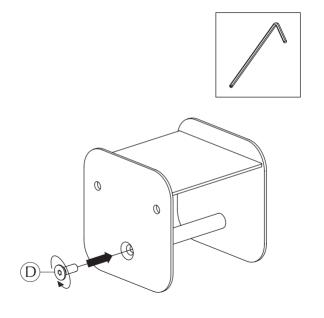

## ASSEMBLY GUIDE

Find assembly videos by using the QR code or by going online at our website umage.com/instructions