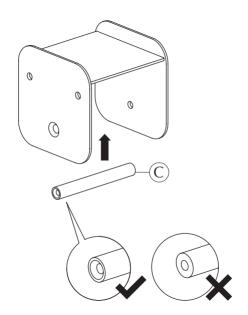

## ASSEMBLY GUIDE

Find assembly videos by using the QR code or by going online at our website umage.com/instructions