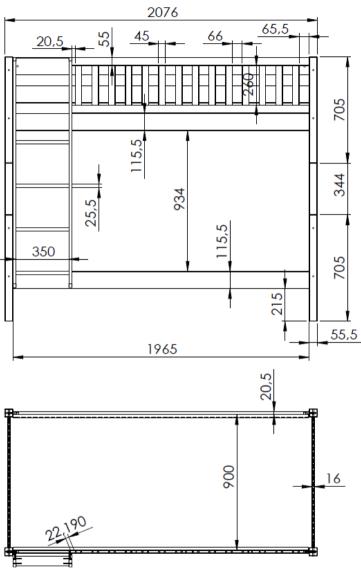

## STSB9414

max. mattress 900x2000x277mm

| Model: SCOTT STSB9414                                                                                                                                                                            | Discription: BUNK BED |                | Page: 1/1                                       |
|--------------------------------------------------------------------------------------------------------------------------------------------------------------------------------------------------|-----------------------|----------------|-------------------------------------------------|
| Dimensions(mm): 2076x1754x1049                                                                                                                                                                   |                       | Material: PINE | Date: 21/10/2022                                |
| All contents on this document are protected by copyright & patents. Except as specifically<br>permitted herein, no portion of the information on this document may be reproduced in any form, or |                       |                | COPYRIGHT © 2022 VIPACK,<br>ALL RIGHTS RESERVED |
| by any means, without prior written permission from Vipack bvba. No parts of the designs and the products can be copied or transmitted. Product and drawings under Patent and Copyright.         |                       |                |                                                 |