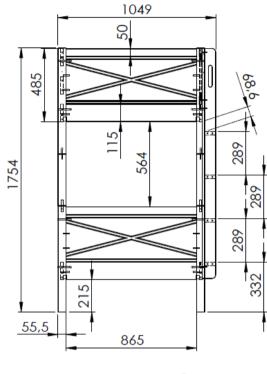

## STSB9414

max. mattress 900x2000x277mm

| Model: SCOTT STSB9414                                                                                                                                                                            | Discription: BUNK BED |                | Page: 1/1                                       |
|--------------------------------------------------------------------------------------------------------------------------------------------------------------------------------------------------|-----------------------|----------------|-------------------------------------------------|
| Dimensions(mm): 2076x1754x1049                                                                                                                                                                   |                       | Material: PINE | Date: 21/10/2022                                |
| All contents on this document are protected by copyright & patents. Except as specifically<br>permitted herein, no portion of the information on this document may be reproduced in any form, or |                       |                | COPYRIGHT © 2022 VIPACK,<br>ALL RIGHTS RESERVED |
| by any means, without prior written permission from Vipack bvba. No parts of the designs and the products can be copied or transmitted. Product and drawings under Patent and Copyright.         |                       |                |                                                 |