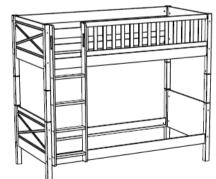

## STSB9414

max. mattress 900x2000x277mm

| Model: SCOTT STSB9414                                                                                                                                                                            | Discription: BUNK BED |                | Page: 1/1                                       |
|--------------------------------------------------------------------------------------------------------------------------------------------------------------------------------------------------|-----------------------|----------------|-------------------------------------------------|
| Dimensions(mm): 2076x1754x1049                                                                                                                                                                   |                       | Material: PINE | Date: 21/10/2022                                |
| All contents on this document are protected by copyright & patents. Except as specifically<br>permitted herein, no portion of the information on this document may be reproduced in any form, or |                       |                | COPYRIGHT © 2022 VIPACK,<br>ALL RIGHTS RESERVED |
| by any means, without prior written permission from Vipack bvba. No parts of the designs and the products can be copied or transmitted. Product and drawings under Patent and Copyright.         |                       |                |                                                 |